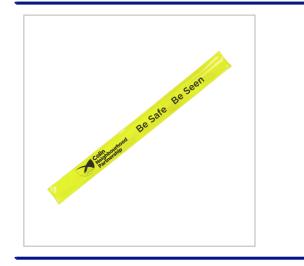

REFLECTIVE SLAP BANDS ARE COMPLIANT TO EN13356.THESE SLAP BANDS HAVE A SPRING STEEL CORE AND VELVETEEN BACK.ONLY AVAILABLE IN YELLOW OR SILVER.

| SIZE                   | 340mm x 30mm                           |
|------------------------|----------------------------------------|
| FITTING                | Velveteen Backing                      |
| BRANDING METHOD        | Screen printed                         |
| MATERIAL               | Reflective PVC                         |
| COLOURS                | Yellow or Silver                       |
| PRINT AREA             | 250mm x 25mm                           |
| UNIT WEIGHT            | 0.018kg                                |
| MOQ                    | 100                                    |
| PACKING                | Bulk packed                            |
| CARTON QUANTITY        | 1500pcs                                |
| CARTON WEIGHT          | 28kg                                   |
| CARTON DIMENSIONS      | 32x25x20cm                             |
| ARTWORK                | Required in any vectorised file format |
| PRODUCTION PROOF       | Visuals supplied within 24 hours       |
| PRE PRODUCTION SAMPLE  | Approx 2 weeks from artwork approval   |
| BULK TURNAROUND        | Approx 3 weeks from artwork approval   |
| COMMODITY CODE         | 3926100000                             |
| COUNTRY OF MANUFACTURE | Poland                                 |