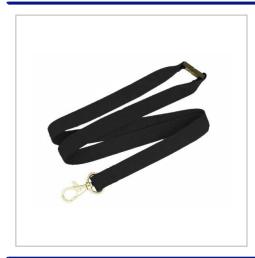

## **Plain Stock Lanyards**

RIBBED LANYARDS HAVE A FLAT, FINE WEAVE AND ARE MOST COMMON STYLE OF LANYARD WE PRODUCE.WE HAVE A WIDE RANGE OF STANDARD COLOURS WHICH ARE AVAILABLE ON JUST A 2 DAY LEAD TIME.

| MATERIAL               | Flat Polyester                         |
|------------------------|----------------------------------------|
| FITTING                | Trigger clip & Safety break            |
| COLOURS                | Standard Colours                       |
| SIZE                   | 15mm x 900mm                           |
| UNIT WEIGHT            | 0.014kg (based on 15mm)                |
| MOQ                    | 50                                     |
| PACKING                | Bulk packed                            |
| CARTON QUANTITY        | 1500pcs                                |
| CARTON WEIGHT          | 21kg (based on 15mm)                   |
| CARTON DIMENSIONS      | 50x40x24cm                             |
| ARTWORK                | Required in any vectorised file format |
| PRODUCTION PROOF       | Visuals supplied within 24 hours       |
| BULK TURNAROUND        | Approx 1 - 2 days                      |
| COMMODITY CODE         | 6307909899                             |
| COUNTRY OF MANUFACTURE | China                                  |