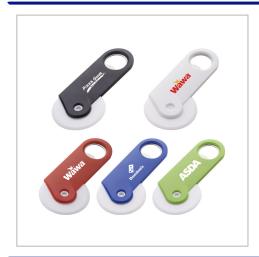

## **Pizza Cutter With Bottle Opener**

INTRODUCING THE ULTIMATE KITCHEN MULTITOOL, OUR SLEEK PIZZA CUTTER WITH A BUILT-IN BOTTLE OPENER! EFFORTLESSLY SLICE THROUGH PIZZAS AND POP OPEN BOTTLES WITH ONE STYLISH DEVICE. ELEVATE YOUR KITCHEN EXPERIENCE WITH THIS VERSATILE, SPACE-SAVING ESSENTIAL.

| BRANDING METHOD        | Silk Print                                                               |
|------------------------|--------------------------------------------------------------------------|
| FITTING                | Bottle Opener                                                            |
| MATERIAL               | ABS                                                                      |
| COLOURS                | Black, Blue, Green, Red & White /<br>Pantone matching FOC on 1,000 pcs + |
| SIZE                   | 135mm x 64mm x 9mm                                                       |
| PRINT AREA             | 38mm x 20mm                                                              |
| UNIT WEIGHT            | 0.0316kg                                                                 |
| MOQ                    | 100                                                                      |
| PACKING                | Individually Poly Bagged                                                 |
| CARTON QUANTITY        | 250pcs                                                                   |
| CARTON WEIGHT          | 8kg                                                                      |
| CARTON DIMENSIONS      | 28x23x39cm                                                               |
| ARTWORK                | Required in any vectorised file format                                   |
| PRODUCTION PROOF       | Visuals supplied within 24 hours                                         |
| PRE PRODUCTION SAMPLE  | Approx 2 weeks from artwork approval                                     |
| BULK TURNAROUND        | Approx 3 weeks from artwork approval                                     |
| COMMODITY CODE         | 3924100000                                                               |
| COUNTRY OF MANUFACTURE | China                                                                    |