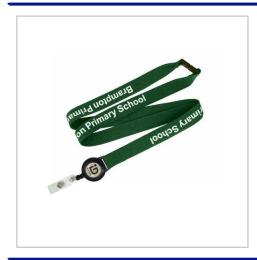

## Flat Ribbed Lanyard With Pull Reel

RIBBED LANYARDS WITH A PULL REEL ARE AN EXCELLENT WAY TO DISPLAY SECURITY PASSES AND USE SWIPE CARDS WITH EASE, WHILST KEEPING THEM CONNECTED TO THE LANYARD. BOTH THE LANYARD AND PULL REEL CAN BE BRANDED WITH A WIDE RANGE OF OPTIONS TO MEET YOUR CLIENTS DEMANDS. CHOICE OF FITMENTS AVAILABLE ON REQUEST.

| FITMENT                | 32mm diameter Plastic Pull Reel & Safety Break           |
|------------------------|----------------------------------------------------------|
| BRANDING METHOD        | Screen Print - Lanyard. Spot Colour or Full Colour Decal |
| MATERIAL               | Polyester & Plastic                                      |
| COLOURS                | 78 Standard Colours                                      |
| SIZE                   | 15/20mm x 900mm - Lanyard. 32mm<br>Diameter Pull Reel    |
| LANYARD PRINT          | 1 Colour print 1 side                                    |
| PRINT AREA             | 13/20mm x 900mm - Lanyard. 20mm<br>Diameter - Pull Reel  |
| UNIT WEIGHT            | 0.015kg                                                  |
| MOQ                    | 100                                                      |
| PACKING                | Bulk Packed                                              |
| CARTON QUANTITY        | 1000pcs                                                  |
| CARTON WEIGHT          | 15kg                                                     |
| CARTON DIMENSIONS      | 50x30x35cm                                               |
| ARTWORK                | Required in any vectorised file format                   |
| PRODUCTION PROOF       | Visuals supplied within 24 hours                         |
| PRE PRODUCTION SAMPLE  | Approx 2 weeks from artwork approval                     |
| BULK TURNAROUND        | Approx 3 weeks from artwork approval                     |
| COMMODITY CODE         | 6307909899                                               |
| COUNTRY OF MANUFACTURE | China                                                    |