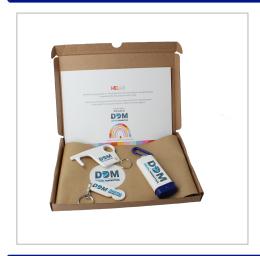

## Direct Mail Merch - Antimicrobial Package

INTRODUCING OUR NEW "DIRECT MAIL MERCHANDISE" GIFTS. A CHANCE FOR YOUR CLIENTS TO DELIVER PROMOTIONAL MERCHANDISE ITEMS DIRECT TO THEIR CUSTOMER'S HOMES FOR WHEN THEY CAN'T BE THERE IN PERSON. A PERFECT ADDITION FOR A VIRTUAL EXHIBITION, WEBINAR, ZOOM MEETING OR JUST A CHANCE TO SHARE SOME BRAND LOVE. ALL PRODUCTS CONTAIN THE ANTIMICROBIAL ADDITIVE THAT REDUCES THE SPREAD OF BACTERIA AND GERMS ON THE SURFACE OF THE RECYCLED PLASTIC BY 98%. THE ANTIMICROBIAL GIFT SET INCLUDES THE FOLLOWING ITEMS; • MASK MATE CASE • HYGIENE HOOK • OBLONG TROLLEY COIN • WRAPPED IN BROWN PAPER WITH BRANDED LOGO STICKER, IN THIS MERCHBOX. • CARD OF YOUR CHOICE WITH PERSONALISED MESSAGE WITH LOGO ON FRONT AND BACK THE GIFT SETS MAKE AN IMPACT FROM THE MOMENT THE GIFT ARRIVES THROUGH THEIR LETTERBOX. JUST SEND YOUR ARTWORK, COPY AND ADDRESSES AND LET US TAKE CARE OF THE REST! ADDITIONAL ITEMS NOT SOLD BY US CAN BE INCLUDED IN THE GIFT SET, FOR A SMALL FULFILMENT FEE, IF TOTAL PACKAGE WEIGHT IS UNDER 100G, FOR EXAMPLE YOU MAY WANT TO ADD A MEMBERSHIP OR LOYALTY CARD OR OTHER ITEMS. Q: HOW LONG DOES IT TAKE TO FULFIL? A: 5 DAY TURNAROUND TIME UPON RECEIPT OF ARTWORK, COPY AND CUSTOMER ADDRESSES. (PROOF TEMPLATES AND ADDRESS TEMPLATE PROVIDED ON COMPLETION OF ORDER)