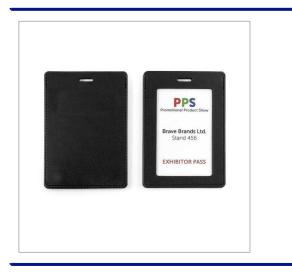

## Portrait ID Card Holder For A Lanyard Or Clip In Belluno, A Vegan Coloured Leatherette With A Subtle Grain.

| PRODUCT TYPE           | SimpleProduct |
|------------------------|---------------|
| ORDER MINIMUM QUANTITY | 50            |
| ORDER MAXIMUM QUANTITY | 9999          |

BELLUNO COLOURS PU ID CARD HOLDER WITH A WINDOW FRAMED TO HANG ON A LANYARD (LANYARD NOT INCLUDED), FINISHED IN SOFT TOUCH BELLUNO VEGAN PU WITH A REAL LEATHER LOOK AND FEEL. BELLUNO IS AVAILABLE IN A CHOICE OF 20 COLOURS EACH WITH A UNIQUE COLOUR CHANGE WHEN DEBOSSED, MAKING YOUR BRANDING DISTINCTIVE AND ACCURATE EVEN ON FINE DETAIL. FEATURES INCLUDE TURNED AND STITCHED EDGES, CLEAR WINDOW TO SHOW YOUR ID CARD OR SEASON TICKET, LARGE BRANDING AREA TO REAR.